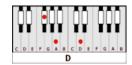

## **GUITAR / KEYBOARD CHORDS:**

G= 320003

D = xxo232

C = x32010

Em= 022000

 $Am = x_02210$ 

INTRO: G D C D - G D C D - G D C D

GDCD