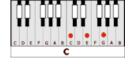

## **GUITAR / KEYBOARD CHORDS:**

G= 320003

D = xxo232

C = x32010

Em= 022000

 $Am = x_02210$ 

INTRO: G D C D - G D C D - G D C D

GDCD