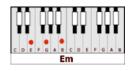

## **GUITAR / KEYBOARD CHORDS:**

G= 320003

D = xxo232

C = x32010

Em= 022000

 $Am = x_02210$ 

INTRO: G D C D - G D C D - G D C D

GDCD