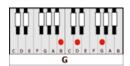

## **GUITAR / KEYBOARD CHORDS:**

G= 320003

D = xxo232

C = x32010

Em= 022000

 $Am = x_02210$ 

INTRO: G D C D - G D C D - G D C D

GDCD